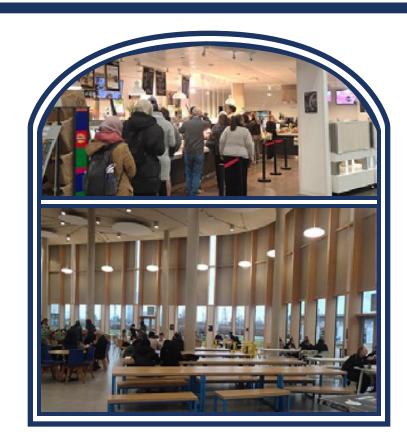

# Dining:

English and European-style breakfasts are provided. Lunch and dinner typically include salads, hot meals (vegetarian options available), and a variety of fruits.

If a student has any food allergies, please inform us in advance.