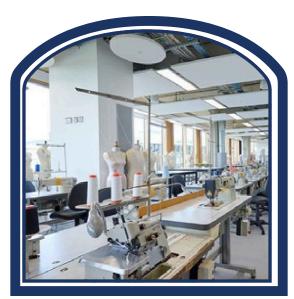

The state-of-the-art Waterside Campus integrates modern facilities, offering students an unparalleled learning and living experience. The university's Leather Technology program ranks No.1 in Europe and is the only comprehensive university in the world with a dedicated Leather and Chemical Engineering research center.

# Campus facilities and accommodation:

- The state-of-the-art Waterside Campus is fully equipped with cutting-edge facilities, including a Creative Hub, Teaching Hub, Energy Centre, indoor sports hall, outdoor sports fields, an indoor heated swimming pool, and a Leather & Science Research Centre.
- The university offers multiple five-story student residence buildings with fully equipped singleoccupancy rooms.
- Free Wi-Fi is available throughout the year, allowing students to stay connected for learning anytime, anywhere.
- Coin-operated laundry services are provided.