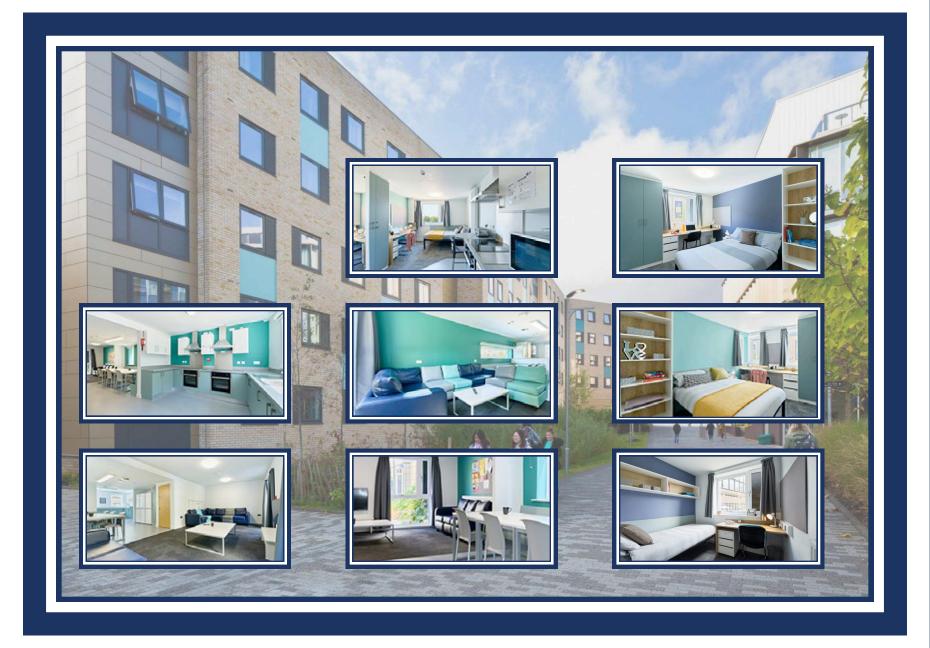

# Campus facilities and accommodation:

- The state-of-the-art Waterside Campus is fully equipped with cutting-edge facilities, including a Creative Hub, Teaching Hub, Energy Centre, indoor sports hall, outdoor sports fields, an indoor heated swimming pool, and a Leather & Science Research Centre.
- The university offers multiple five-story student residence buildings with fully equipped singleoccupancy rooms.
- Free Wi-Fi is available throughout the year, allowing students to stay connected for learning anytime, anywhere.
- Coin-operated laundry services are provided.